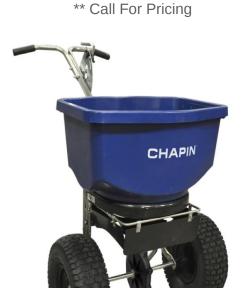

Cold Grip Work gloves with a winterized interior

\*\* All sizes available

Light Weight Snow Shovel \$16.98/ea

Heavy duty industrial spreader with load capacity up to 80 LB and is rust proof.

\*\* Call for pricing