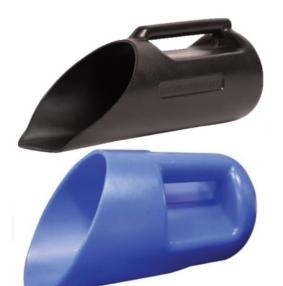

VISION Winter Rinse Away is an excellent solution for removing stubborn residue left by winter traffic and ice melt products. 4x4Ltr/case \$47.45/case

1 gallon heavy duty industrial ice melter and rock salt scoop. \$28.30/ea